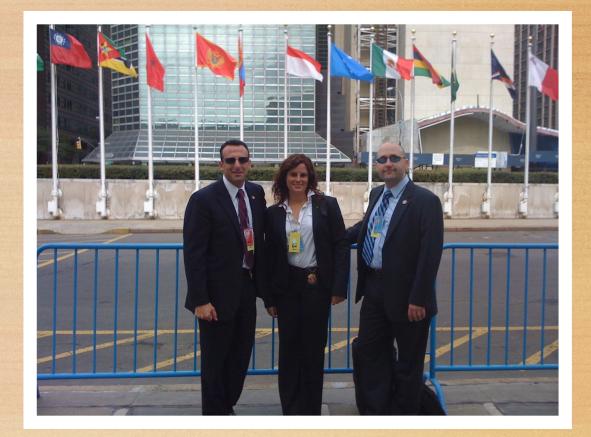

## United Nations General Assembly

YOU'D BE SURPRISED WHO'S WATCHING YOUR JOURNEY & BEING INSPIRED BY IT. DON'T QUIT.